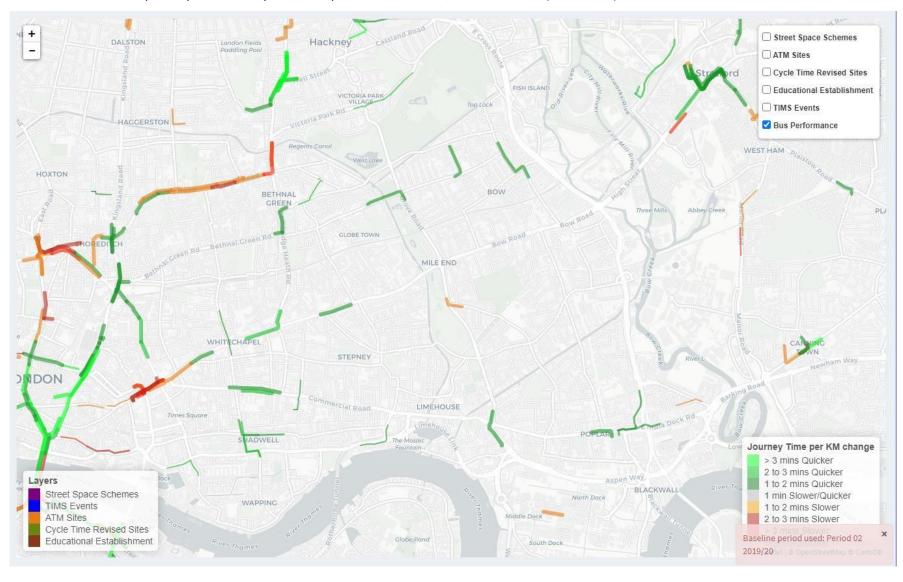

## Part 3: iBus data

Appendix-Bus journey time comparison data

- a) Tower Hamlets iBus Map. 30 April to 27 May 2022 compared with P2 2019/20 AM Peak (0700-1000)
- b) Tower Hamlets iBus Map. 30 April to 27 May 2022 compared with P2 2019/20 Inter Peak (1000-1600)
- c) Tower Hamlets iBus Map. 30 April to 27 May 2022 compared with P2 2019/20 PM Peak (1600-1900)
- d) Tower Hamlets iBus Map. 1 May to 28 May 2021 compared with P2 2019/20 AM Peak (0700-1000)
- e) Tower Hamlets iBus Map. 1 May to 28 May 2021 compared with P2 2019/20 Inter Peak (1000-1600)
- f) Tower Hamlets iBus Map. 1 May to 28 May 2021 compared with P2 2019/20 PM Peak (1600-1900)

## Tower Hamlets iBus Map. 30 April to 27 May 2022 compared with P2 2019/20 – Inter Peak (1000-1600)