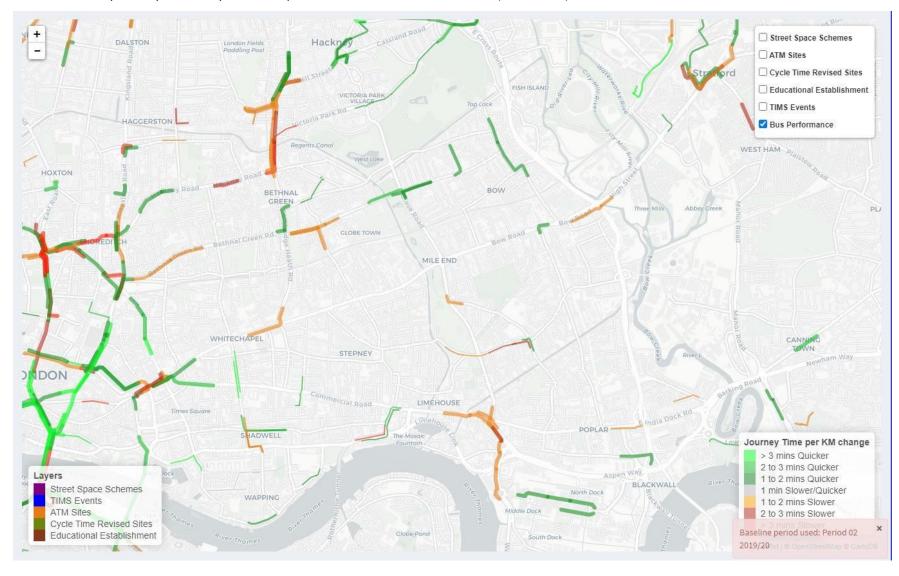

## Part 3: iBus data

Appendix-Bus journey time comparison data

- a) Tower Hamlets iBus Map. 30 April to 27 May 2022 compared with P2 2019/20 AM Peak (0700-1000)
- b) Tower Hamlets iBus Map. 30 April to 27 May 2022 compared with P2 2019/20 Inter Peak (1000-1600)
- c) Tower Hamlets iBus Map. 30 April to 27 May 2022 compared with P2 2019/20 PM Peak (1600-1900)
- d) Tower Hamlets iBus Map. 1 May to 28 May 2021 compared with P2 2019/20 AM Peak (0700-1000)
- e) Tower Hamlets iBus Map. 1 May to 28 May 2021 compared with P2 2019/20 Inter Peak (1000-1600)
- f) Tower Hamlets iBus Map. 1 May to 28 May 2021 compared with P2 2019/20 PM Peak (1600-1900)

Tower Hamlets iBus Map. 1 May to 28 May 2021 compared with P2 2019/20 PM Peak (1600-1900)

Part 5: Pre-scheme and post scheme collision data

| Date from                 | Date to    |               |          |              |                                                                             |                                                                                                                                                           |
|---------------------------|------------|---------------|----------|--------------|-----------------------------------------------------------------------------|-----------------------------------------------------------------------------------------------------------------------------------------------------------|
| 31/07/2018                | 31/01/2020 |               |          |              |                                                                             |                                                                                                                                                           |
| , ,                       |            |               |          |              |                                                                             |                                                                                                                                                           |
|                           |            | Casualty Mode | Casualty |              |                                                                             |                                                                                                                                                           |
| Collision Date            | Time       | of Travel     | Severity | Casualty Age | Collision Location                                                          | Redacted Collision Description                                                                                                                            |
|                           |            | 01.170101     |          |              |                                                                             | On Friday 11 January 2019 At 12:15 A Collision Occured On Old Nichol Street,                                                                              |
| Friday, January           |            |               |          |              | On Old Nichol Street, Near The                                              | Near The Junction With Boundary Street E2. In Tower Hamlets Involving Two                                                                                 |
| 11, 2019                  | 12:15      | Car           | Slight   | 25           | Junction With Boundary Street E2.                                           | Cars                                                                                                                                                      |
|                           |            |               |          |              |                                                                             | On Monday 8 April 2019 At 21:30 A Collision Occured On Barnet Grove, Near The                                                                             |
| Monday, April 08,         |            |               |          |              | On Barnet Grove, Near The Junction                                          | Junction With Gossett Street, London. In Tower Hamlets Involving One Car And                                                                              |
| 2019                      | 21:30      | Car           | Slight   | 27           | With Gossett Street, London.                                                | One Pedal Cycle                                                                                                                                           |
| Made ada . A mil          |            |               |          |              | On Dalland Studet F2 25 Mature North                                        | On Wednesday 3 April 2019 At 16:30 A Collision Occured On Pollaroad Street,                                                                               |
| Wednesday, April 03, 2019 | 16:30      | Car           | Slight   | 23           | On Pollard Street, E2, 25 Metres North Of The Junction With Florida Street. | E2, 25 Metres North Of The Junction With Florida Street. In Tower Hamlets Involving Two Cars                                                              |
| Tuesday,                  | 10.50      | Cai           | Sligit   | 25           | Of The Junction With Florida Street.                                        | IIIVOIVIIIg TWO Cars                                                                                                                                      |
| December 24,              |            |               |          |              | On Rushmead, Near The Junction With                                         | On Tuesday 24 December 2019 At 14:30 A Collision Occured On Rushmead, Near                                                                                |
| 2019                      | 14:30      | Car           | Slight   | 54           | Florida Street.                                                             | The Junction With Florida Street. In Tower Hamlets Involving Two Cars                                                                                     |
| Tuesday,                  |            |               | Ŭ        |              |                                                                             |                                                                                                                                                           |
| November 20,              |            |               |          |              |                                                                             |                                                                                                                                                           |
| 2018                      | 08:40      | Pedal Cycle   | Slight   | 32           | Virginia Road J/W Austin Street                                             | Not Known How Collision Occurred                                                                                                                          |
|                           |            |               |          |              |                                                                             | On Thursday 2 January 2020 At 17:28 A Collision Occured On Redchurch Street,                                                                              |
| Thursday, January         | 4= 00      |               | all I    |              | On Redchurch Street, Near The                                               | Near The Junction With Club Row. In Tower Hamlets Involving One Car And One                                                                               |
| 02, 2020                  | 17:28      | Pedal Cycle   | Slight   | 31           | Junction With Club Row.                                                     | Pedal Cycle                                                                                                                                               |
|                           |            |               |          |              |                                                                             | Apparently Vehicle 1 Was Travelling East Along Columbia Road E2 And                                                                                       |
|                           |            |               |          |              |                                                                             | Approached The Junction With Chambord Street E2. The Vehicle Went To Turn Right And Has Cut The Corner Too Sharply. The Driver Of Vehicle 1 Has Failed To |
|                           |            |               |          |              |                                                                             | Look Properly And Has Subsequently Not Seen The Cyclist Who Was Travelling                                                                                |
|                           |            |               |          |              |                                                                             | North On Chambord Street E2 And Also Approaching The Junction. Vehicle 1 Has                                                                              |
|                           |            |               |          |              |                                                                             | Then Hit The Cyclist At The Front Of The Car Causing The Cyclist To Fall Off His                                                                          |
|                           |            |               |          |              |                                                                             | Bicycle And Hit The Road. Vehicle 1 Has Then Pulled Over To The Ide Of The Road                                                                           |
| Thursday, May             |            |               |          |              | On Columbia Road, Near The Junction                                         | And The Driver Has Exited The Vehicle And Gone Over To The Cyclist To Assist                                                                              |
| 16, 2019                  | 23:15      | Pedal Cycle   | Serious  | 34           | With Chambord Street .                                                      | Him.                                                                                                                                                      |
|                           |            |               |          |              |                                                                             | On Tuesday 6 August 2019 At 15:02 A Collision Occured On Columbia Road, Near                                                                              |
|                           |            |               |          |              |                                                                             | The Junction With Gosset Street. In Tower Hamlets Involving One Pedal Cycle                                                                               |
| Tuesday, August           |            |               |          |              | On Columbia Road, Near The Junction                                         | And One Van / Goods Vehicle 3.5 Tonnes Maximum Gross Weight (Mgw) And                                                                                     |
| 06, 2019                  | 15:02      | Pedal Cycle   | Slight   | 49           | With Gosset Street.                                                         | Under                                                                                                                                                     |