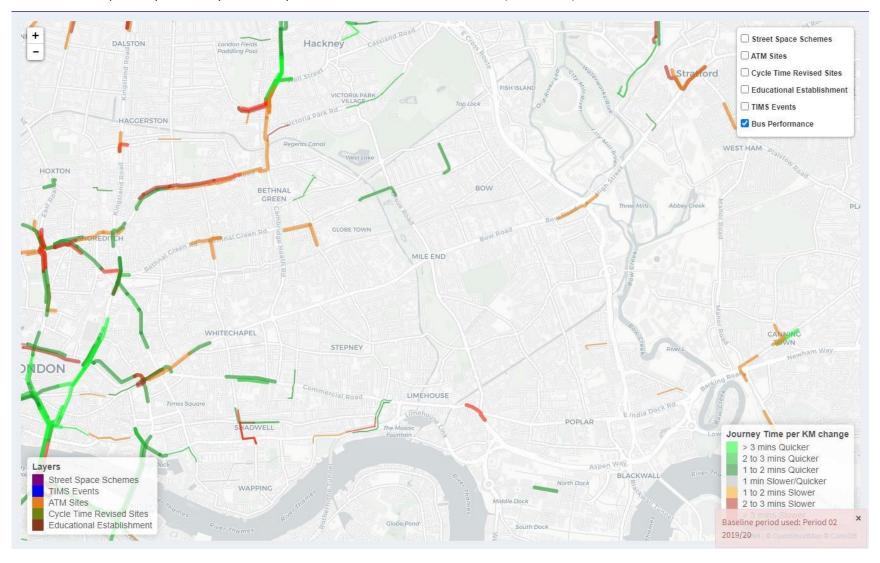

## Part 3: iBus data

Appendix-Bus journey time comparison data

- a) Tower Hamlets iBus Map. 30 April to 27 May 2022 compared with P2 2019/20 AM Peak (0700-1000)
- b) Tower Hamlets iBus Map. 30 April to 27 May 2022 compared with P2 2019/20 Inter Peak (1000-1600)
- c) Tower Hamlets iBus Map. 30 April to 27 May 2022 compared with P2 2019/20 PM Peak (1600-1900)
- d) Tower Hamlets iBus Map. 1 May to 28 May 2021 compared with P2 2019/20 AM Peak (0700-1000)
- e) Tower Hamlets iBus Map. 1 May to 28 May 2021 compared with P2 2019/20 Inter Peak (1000-1600)
- f) Tower Hamlets iBus Map. 1 May to 28 May 2021 compared with P2 2019/20 PM Peak (1600-1900)

# Tower Hamlets iBus Map. 30 April to 27 May 2022 compared with P2 2019/20 - AM Peak (0700-1000)