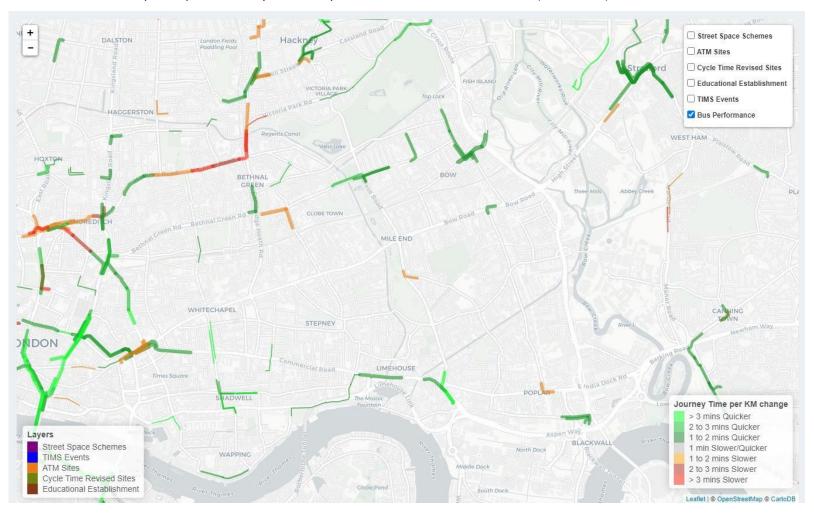

## Part 3: iBus data

Appendix-Bus journey time comparison data

- a) Tower Hamlets iBus Map. 30 April to 27 May 2022 compared with P2 2019/20 AM Peak (0700-1000)
- b) Tower Hamlets iBus Map. 30 April to 27 May 2022 compared with P2 2019/20 Inter Peak (1000-1600)
- c) Tower Hamlets iBus Map. 30 April to 27 May 2022 compared with P2 2019/20 PM Peak (1600-1900)
- d) Tower Hamlets iBus Map. 1 May to 28 May 2021 compared with P2 2019/20 AM Peak (0700-1000)
- e) Tower Hamlets iBus Map. 1 May to 28 May 2021 compared with P2 2019/20 Inter Peak (1000-1600)
- f) Tower Hamlets iBus Map. 1 May to 28 May 2021 compared with P2 2019/20 PM Peak (1600-1900)

# Tower Hamlets iBus Map. 30 April to 27 May 2022 compared with P2 2019/20 - AM Peak (0700-1000)