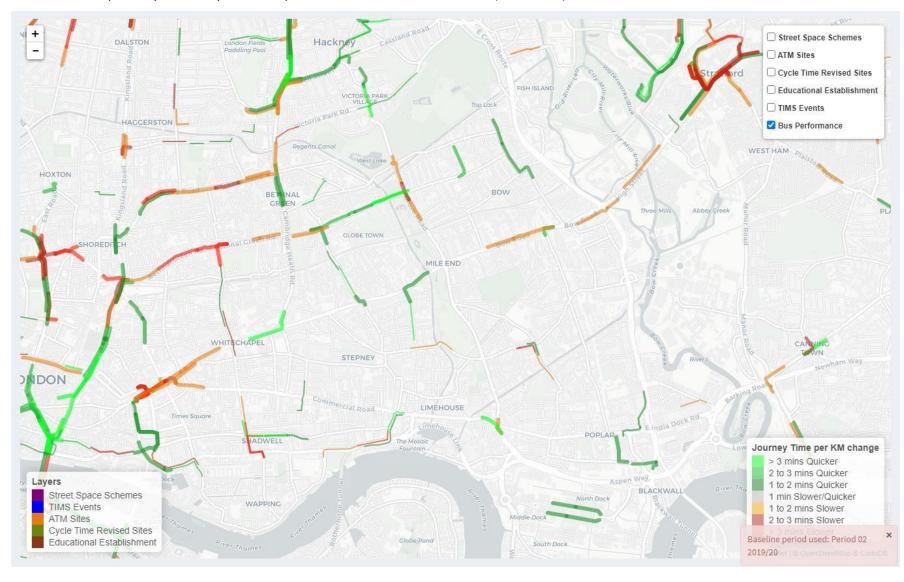

## Part 3: iBus data

Appendix-Bus journey time comparison data

- a) Tower Hamlets iBus Map. 30 April to 27 May 2022 compared with P2 2019/20 AM Peak (0700-1000)
- b) Tower Hamlets iBus Map. 30 April to 27 May 2022 compared with P2 2019/20 Inter Peak (1000-1600)
- c) Tower Hamlets iBus Map. 30 April to 27 May 2022 compared with P2 2019/20 PM Peak (1600-1900)
- d) Tower Hamlets iBus Map. 1 May to 28 May 2021 compared with P2 2019/20 AM Peak (0700-1000)
- e) Tower Hamlets iBus Map. 1 May to 28 May 2021 compared with P2 2019/20 Inter Peak (1000-1600)
- f) Tower Hamlets iBus Map. 1 May to 28 May 2021 compared with P2 2019/20 PM Peak (1600-1900)

## Tower Hamlets iBus Map. 30 April to 27 May 2022 compared with P2 2019/20 – Inter Peak (1000-1600)