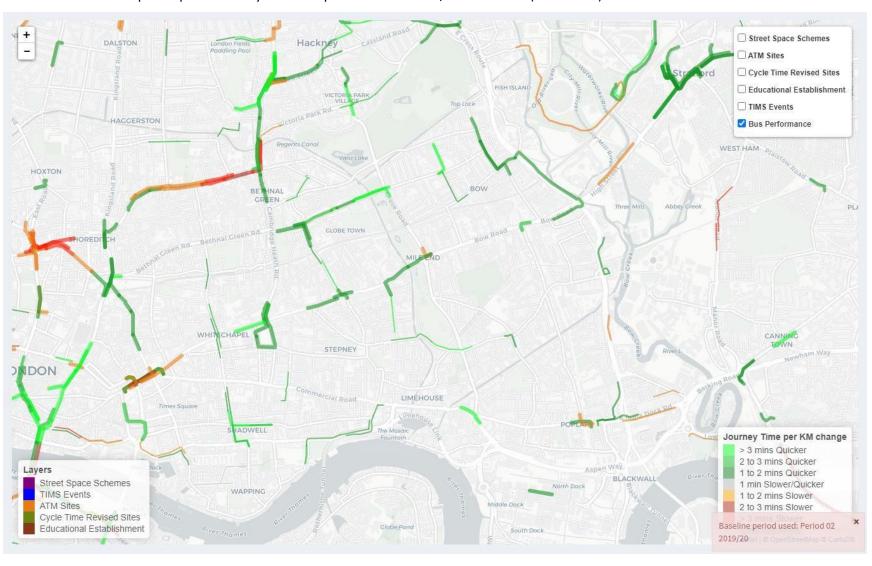

## Part 3: iBus data

Appendix-Bus journey time comparison data

- a) Tower Hamlets iBus Map. 30 April to 27 May 2022 compared with P2 2019/20 AM Peak (0700-1000)
- b) Tower Hamlets iBus Map. 30 April to 27 May 2022 compared with P2 2019/20 Inter Peak (1000-1600)
- c) Tower Hamlets iBus Map. 30 April to 27 May 2022 compared with P2 2019/20 PM Peak (1600-1900)
- d) Tower Hamlets iBus Map. 1 May to 28 May 2021 compared with P2 2019/20 AM Peak (0700-1000)
- e) Tower Hamlets iBus Map. 1 May to 28 May 2021 compared with P2 2019/20 Inter Peak (1000-1600)
- f) Tower Hamlets iBus Map. 1 May to 28 May 2021 compared with P2 2019/20 PM Peak (1600-1900)

## Tower Hamlets iBus Map. 30 April to 27 May 2022 compared with P2 2019/20 – PM Peak (1600-1900)

Tower Hamlets iBus Map. 1 May to 28 May 2021 compared with P2 2019/20 AM Peak (0700-1000)

Tower Hamlets iBus Map. 1 May to 28 May 2021 compared with P2 2019/20 Inter Peak (1000-1600)